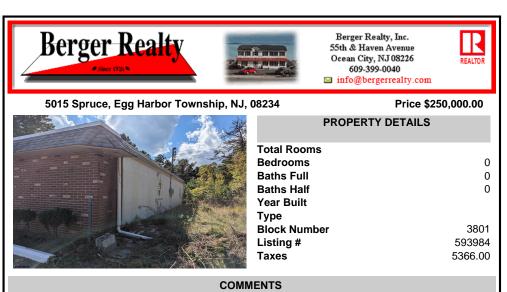

Property has over 3 acres of land that can be both residential or commercial. The current building is about 1,500 sq ft that can be used for commercial purposes or build a new home. Offers easy access to Atlantic City & County. Within approximately 4 mile of Parkway & Expressway. Permitted use is Single Family, Farm or Daycare. Everything else requires a plan submitted to ...