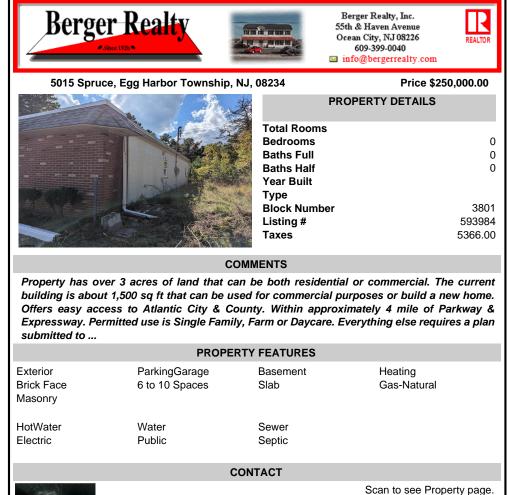

Property has over 3 acres of land that can be both residential or commercial. The current building is about 1,500 sq ft that can be used for commercial purposes or build a new home. Offers easy access to Atlantic City & County. Within approximately 4 mile of Parkway & Expressway. Permitted use is Single Family, Farm or Daycare. Everything else requires a plan submitted to ...