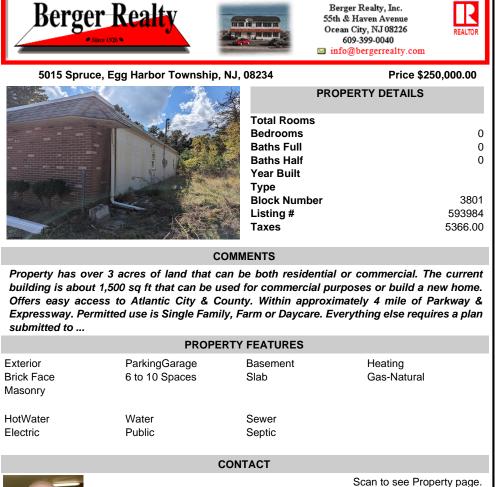

## COMMENTS

Property has over 3 acres of land that can be both residential or commercial. The current building is about 1,500 sq ft that can be used for commercial purposes or build a new home. Offers easy access to Atlantic City & County. Within approximately 4 mile of Parkway & Expressway. Permitted use is Single Family, Farm or Daycare. Everything else requires a plan submitted to ...