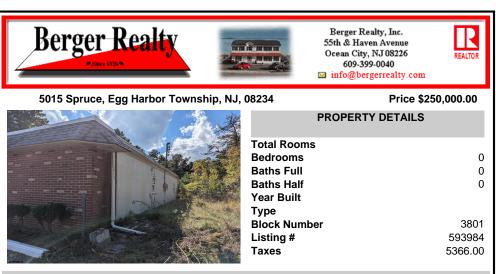

## COMMENTS

Property has over 3 acres of land that can be both residential or commercial. The current building is about 1,500 sq ft that can be used for commercial purposes or build a new home. Offers easy access to Atlantic City & County. Within approximately 4 mile of Parkway & Expressway. Permitted use is Single Family, Farm or Daycare. Everything else requires a plan submitted to ...