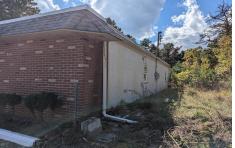

## **COMMENTS**

Property has over 3 acres of land that can be both residential or commercial. The current building is about 1,500 sq ft that can be used for commercial purposes or build a new home. Offers easy access to Atlantic City & County. Within approximately 4 mile of Parkway & Expressway. Permitted use is Single Family, Farm or Daycare. Everything else requires a plan submitted to ...

| PROPERTY FEATURES                 |                                 |                  |                        |  |  |  |  |
|-----------------------------------|---------------------------------|------------------|------------------------|--|--|--|--|
| Exterior<br>Brick Face<br>Masonry | ParkingGarage<br>6 to 10 Spaces | Basement<br>Slab | Heating<br>Gas-Natural |  |  |  |  |
| HotWater<br>Electric              | Water<br>Public                 | Sewer<br>Septic  |                        |  |  |  |  |