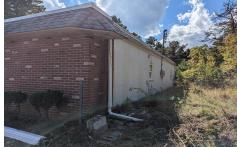

#### **COMMENTS**

Property has over 3 acres of land that can be both residential or commercial. The current building is about 1,500 sq ft that can be used for commercial purposes or build a new home. Offers easy access to Atlantic City & County. Within approximately 4 mile of Parkway & Expressway. Permitted use is Single Family, Farm or Daycare. Everything else requires a plan submitted to ...

| PROPERTY FEATURES                 |                                 |                  |                        |  |  |  |
|-----------------------------------|---------------------------------|------------------|------------------------|--|--|--|
| Exterior<br>Brick Face<br>Masonry | ParkingGarage<br>6 to 10 Spaces | Basement<br>Slab | Heating<br>Gas-Natural |  |  |  |
| HotWater<br>Electric              | Water<br>Public                 | Sewer<br>Septic  |                        |  |  |  |