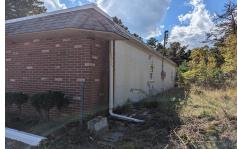

## **COMMENTS**

Property has over 3 acres of land that can be both residential or commercial. The current building is about 1,500 sq ft that can be used for commercial purposes or build a new home. Offers easy access to Atlantic City & County. Within approximately 4 mile of Parkway & Expressway. Permitted use is Single Family, Farm or Daycare. Everything else requires a plan submitted to ...

| PROPERTY FEATURES                 |                                 |                  |                        |  |  |  |  |
|-----------------------------------|---------------------------------|------------------|------------------------|--|--|--|--|
| Exterior<br>Brick Face<br>Masonry | ParkingGarage<br>6 to 10 Spaces | Basement<br>Slab | Heating<br>Gas-Natural |  |  |  |  |
| HotWater<br>Electric              | Water<br>Public                 | Sewer<br>Septic  |                        |  |  |  |  |