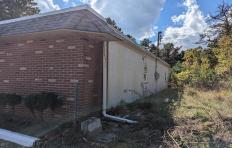

# **COMMENTS**

Property has over 3 acres of land that can be both residential or commercial. The current building is about 1,500 sq ft that can be used for commercial purposes or build a new home. Offers easy access to Atlantic City & County. Within approximately 4 mile of Parkway & Expressway. Permitted use is Single Family, Farm or Daycare. Everything else requires a plan submitted to ...

| PROPERTY FEATURES                 |                                 |                  |                        |  |  |  |  |  |
|-----------------------------------|---------------------------------|------------------|------------------------|--|--|--|--|--|
| Exterior<br>Brick Face<br>Masonry | ParkingGarage<br>6 to 10 Spaces | Basement<br>Slab | Heating<br>Gas-Natural |  |  |  |  |  |
| HotWater<br>Electric              | Water<br>Public                 | Sewer<br>Septic  |                        |  |  |  |  |  |