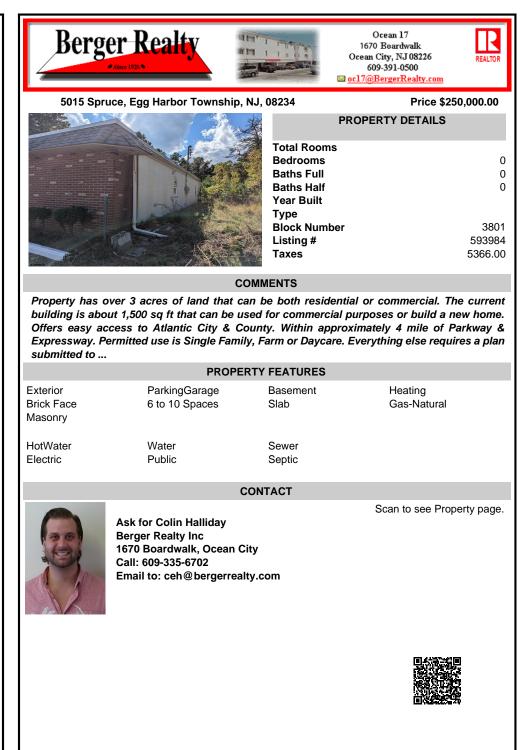

Property has over 3 acres of land that can be both residential or commercial. The current building is about 1,500 sq ft that can be used for commercial purposes or build a new home. Offers easy access to Atlantic City & County. Within approximately 4 mile of Parkway & Expressway. Permitted use is Single Family, Farm or Daycare. Everything else requires a plan submitted to ...

| PROPERTY FEATURES                 |                                 |                  |                        |
|-----------------------------------|---------------------------------|------------------|------------------------|
| Exterior<br>Brick Face<br>Masonry | ParkingGarage<br>6 to 10 Spaces | Basement<br>Slab | Heating<br>Gas-Natural |
| HotWater<br>Electric              | Water<br>Public                 | Sewer<br>Septic  |                        |

## CONTACT

Scan to see Property page.

Ask for Colin Halliday Berger Realty Inc 1670 Boardwalk, Ocean City Call: 609-335-6702 Email to: ceh@bergerrealty.com