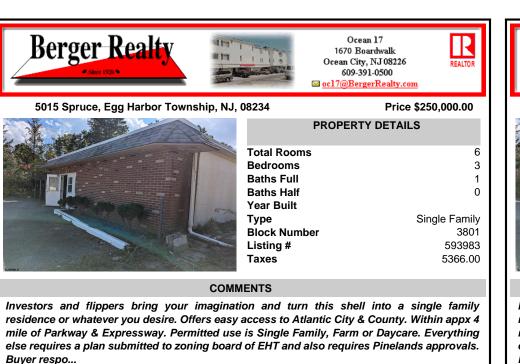

## COMMENTS

Investors and flippers bring your imagination and turn this shell into a single family residence or whatever you desire. Offers easy access to Atlantic City & County. Within appx 4 mile of Parkway & Expressway. Permitted use is Single Family, Farm or Daycare. Everything else requires a plan submitted to zoning board of EHT and also requires Pinelands approvals. Buyer respo...