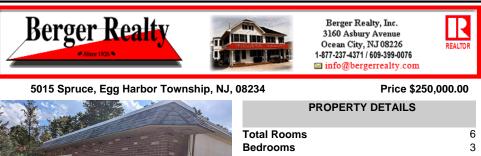

N.I. 0000 5015 Spruce, Egg Harbor Township

| hip, NJ, 08234        |                    | Price \$250,000.00 |  |
|-----------------------|--------------------|--------------------|--|
| State and             | PROPERTY DETAILS   |                    |  |
|                       | <b>Total Rooms</b> | 6                  |  |
|                       | Bedrooms           | 3                  |  |
|                       | Baths Full         | 1                  |  |
|                       | Baths Half         | 0                  |  |
| and a state           | Year Built         |                    |  |
| Alexand               | Туре               | Single Family      |  |
|                       | Block Numbe        | r 3801             |  |
| and the second second | Listing #          | 593983             |  |
| É                     | Taxes              | 5366.00            |  |
|                       |                    |                    |  |