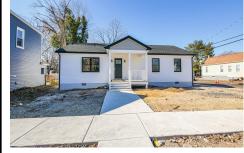

## COMMENTS

New Construction Opportunity on this Egg Harbor City Corner 10,000 SF lot with three street frontage. This 1,560 sf ranch home features a open floor plan as you enter the large living room, kitchen with center island and dining room. The kitchen has lots of cabinets and stainless steel appliances to include a double door refrigerator and freezer, Whirlpool 5 burner gas ran ...

## COMMENTS

New Construction Opportunity on this Egg Harbor City Corner 10,000 SF lot with three street frontage. This 1,560 sf ranch home features a open floor plan as you enter the large living room, kitchen with center island and dining room. The kitchen has lots of cabinets and stainless steel appliances to include a double door refrigerator and freezer, Whirlpool 5 burner gas ran...