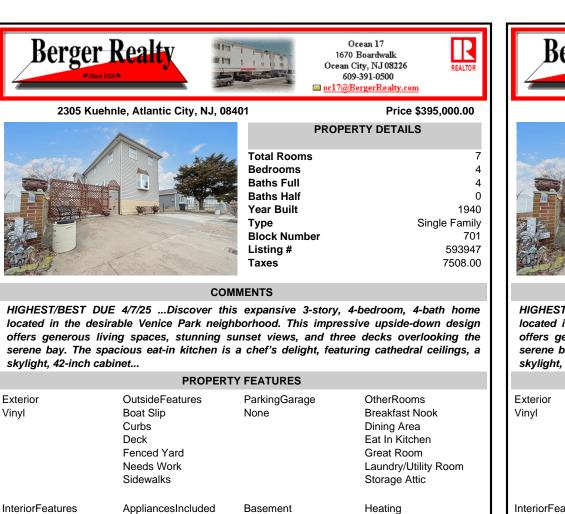

located in the desirable Venice Park neighborhood. This impressive upside-down design offers generous living spaces, stunning sunset views, and three decks overlooking the serene bay. The spacious eat-in kitchen is a chef's delight, featuring cathedral ceilings, a skylight, 42-inch cabinet ...