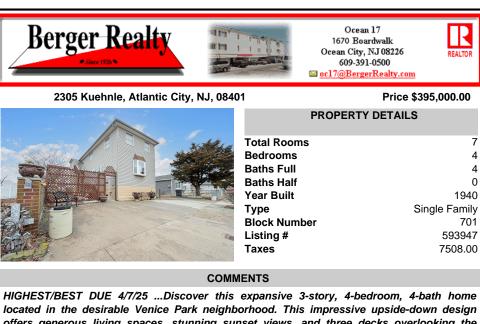

located in the desirable Venice Park neighborhood. This impressive upside-down design offers generous living spaces, stunning sunset views, and three decks overlooking the serene bay. The spacious eat-in kitchen is a chef's delight, featuring cathedral ceilings, a skylight, 42-inch cabinet ...