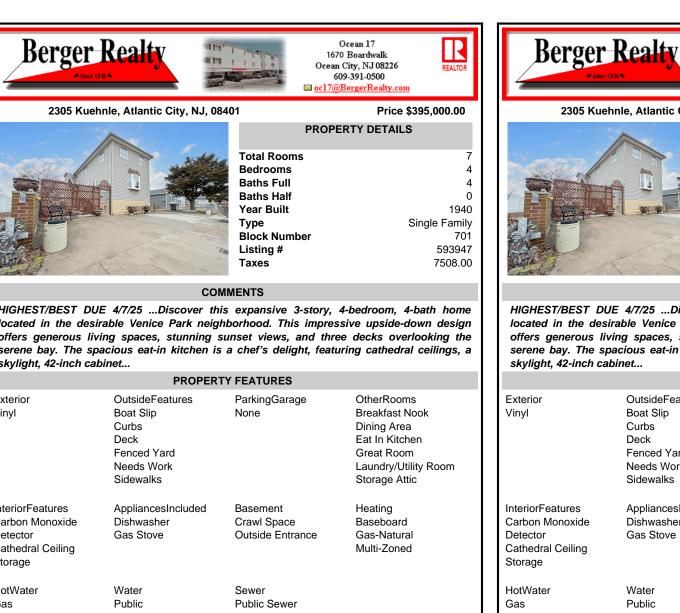

609-391-0500

Berger Realty Inc 1670 Boardwalk, Ocean City Call: 609-230-6595

Scan to see Property page.

Ask for Linda Watts Email to: ljw@bergerrealty.com

HIGHEST/BEST DUE 4/7/25 ... Discover this expansive 3-story, 4-bedroom, 4-bath home located in the desirable Venice Park neighborhood. This impressive upside-down design offers generous living spaces, stunning sunset views, and three decks overlooking the serene bay. The spacious eat-in kitchen is a chef's delight, featuring cathedral ceilings, a skylight, 42-inch cabinet ...

| PROPERTY FEATURES                                                               |                                                                                         |                                             |                                                                                                                      |
|---------------------------------------------------------------------------------|-----------------------------------------------------------------------------------------|---------------------------------------------|----------------------------------------------------------------------------------------------------------------------|
| Exterior<br>Vinyl                                                               | OutsideFeatures<br>Boat Slip<br>Curbs<br>Deck<br>Fenced Yard<br>Needs Work<br>Sidewalks | ParkingGarage<br>None                       | OtherRooms<br>Breakfast Nook<br>Dining Area<br>Eat In Kitchen<br>Great Room<br>Laundry/Utility Room<br>Storage Attic |
| InteriorFeatures<br>Carbon Monoxide<br>Detector<br>Cathedral Ceiling<br>Storage | AppliancesIncluded<br>Dishwasher<br>Gas Stove                                           | Basement<br>Crawl Space<br>Outside Entrance | Heating<br>Baseboard<br>Gas-Natural<br>Multi-Zoned                                                                   |
| HotWater<br>Gas                                                                 | Water<br>Public                                                                         | Sewer<br>Public Sewer                       |                                                                                                                      |