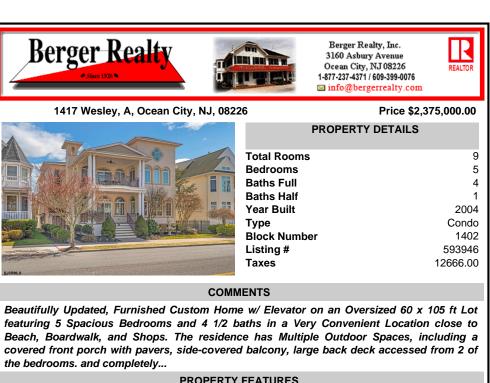

1417 Wesley, A, Ocean City, NJ, 08226

| 0011           | •            | 1 1100 \$2,01 0,000100 |  |  |
|----------------|--------------|------------------------|--|--|
|                | PROPERTY     | DETAILS                |  |  |
| ~              | Total Rooms  | 9                      |  |  |
|                | Bedrooms     | 5                      |  |  |
|                | Baths Full   | 4                      |  |  |
| and and a      | Baths Half   | 1                      |  |  |
|                | Year Built   | 2004                   |  |  |
| AL             | Туре         | Condo                  |  |  |
| and the second | Block Number | 1402                   |  |  |
|                | Listing #    | 593946                 |  |  |
|                | Taxes        | 12666.00               |  |  |
| Carl Brane (1) |              |                        |  |  |

## COMMENTS

Beautifully Updated, Furnished Custom Home w/ Elevator on an Oversized 60 x 105 ft Lot featuring 5 Spacious Bedrooms and 4 1/2 baths in a Very Convenient Location close to Beach, Boardwalk, and Shops. The residence has Multiple Outdoor Spaces, including a covered front porch with pavers, side-covered balcony, large back deck accessed from 2 of the bedrooms. and completely ...