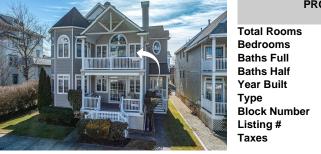

| PROPERTY DETAILS |        |  |
|------------------|--------|--|
| Total Rooms      | 15     |  |
| Bedrooms         | 5      |  |
| Baths Full       | 5      |  |
| Baths Half       | 1      |  |
| Year Built       | 2006   |  |
| Туре             | Condo  |  |
| Block Number     | 1002   |  |
| Listing #        | 593935 |  |

Ask for Linda Watts **Berger Realty Inc** 1670 Boardwalk, Ocean City Call: 609-230-6595 Email to: ljw@bergerrealty.com

15

5

5

1

2006

Condo

593935

10943.00

1002