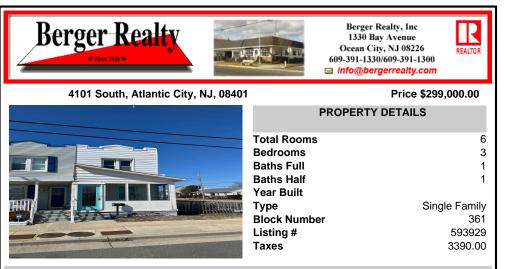

### 4101 South, Atlantic City, NJ, 08401

#### Price \$299,000.00

REALTO

| Total Rooms  | 6             |
|--------------|---------------|
| Bedrooms     | 3             |
| Baths Full   | 1             |
| Baths Half   | 1             |
| Year Built   |               |
| Туре         | Single Family |
| Block Number | 361           |
| Listing #    | 593929        |
| Taxes        | 3390.00       |
|              |               |

**PROPERTY DETAILS** 