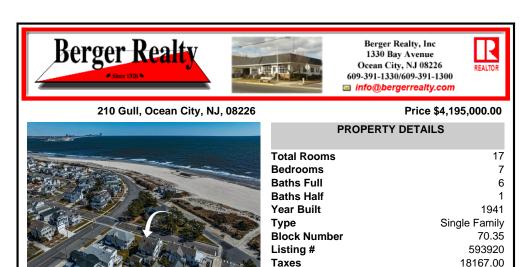

**Berger Realty** 

| Total Rooms  | 17            |
|--------------|---------------|
| Bedrooms     | 7             |
| Baths Full   | 6             |
| Baths Half   | 1             |
| Year Built   | 1941          |
| Туре         | Single Family |
| Block Number | 70.35         |
| Listing #    | 593920        |
| Taxes        | 18167.00      |