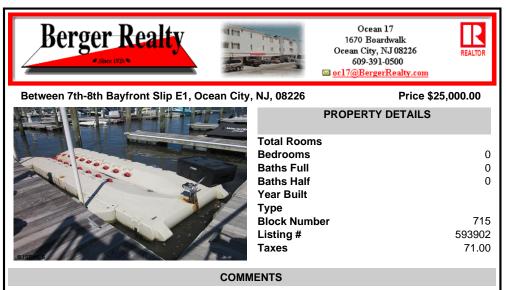

## COMMENTS

Just in time for the summer season. Check out this 20 ft. deeded boat slip in a great location behind the Nor'Easter complex between 7th & 8th Sts. Want to keep your watercraft up out of the water? Then you'll welcome the included floating dock which can accommodate a jet boat up to 19 ft. as well as a large 3-person jet ski or other type boats of 17 ft. or less. Slip ...

## CONTACT

Scan to see Property page.

Ask for Troy Eggie Berger Realty Inc 1670 Boardwalk, Ocean City Call: 609-425-0992 Email to: tde@bergerrealty.com

Just in time for the summer season. Check out this 20 ft. deeded boat slip in a great location behind the Nor'Easter complex between 7th & 8th Sts. Want to keep your watercraft up out of the water? Then you'll welcome the included floating dock which can accommodate a jet boat up to 19 ft. as well as a large 3-person jet ski or other type boats of 17 ft. or less. Slip ...