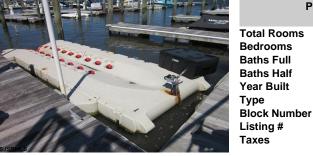

| n City, NJ, 08226                                             | Price \$25,000.00           |
|---------------------------------------------------------------|-----------------------------|
|                                                               | PROPERTY DETAILS            |
| Total Roo<br>Bedroom<br>Baths Ful<br>Baths Hail<br>Year Built | s 0<br>I 0<br>f 0           |
| Type<br>Block Nur<br>Listing #<br>Taxes                       | nber 715<br>593902<br>71.00 |

### COMMENTS

Just in time for the summer season. Check out this 20 ft. deeded boat slip in a great location behind the Nor'Easter complex between 7th & 8th Sts. Want to keep your watercraft up out of the water? Then you'll welcome the included floating dock which can accommodate a jet boat up to 19 ft. as well as a large 3-person jet ski or other type boats of 17 ft. or less. Slip ...

# COMMENTS

Just in time for the summer season. Check out this 20 ft. deeded boat slip in a great location behind the Nor'Easter complex between 7th & 8th Sts. Want to keep your watercraft up out of the water? Then you'll welcome the included floating dock which can accommodate a jet boat up to 19 ft. as well as a large 3-person jet ski or other type boats of 17 ft. or less. Slip ...