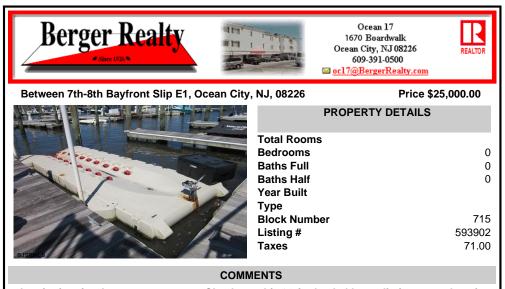

|       | PROPERTY DETAILS |        |
|-------|------------------|--------|
| -     | Total Rooms      |        |
|       | Bedrooms         | 0      |
|       | Baths Full       | 0      |
| LPP / | Baths Half       | 0      |
|       | Year Built       |        |
|       | Туре             |        |
|       | Block Number     | 715    |
|       | Listing #        | 593902 |
|       | Taxes            | 71.00  |
|       |                  |        |

## COMMENTS

Just in time for the summer season. Check out this 20 ft. deeded boat slip in a great location behind the Nor'Easter complex between 7th & 8th Sts. Want to keep your watercraft up out of the water? Then you'll welcome the included floating dock which can accommodate a jet boat up to 19 ft. as well as a large 3-person jet ski or other type boats of 17 ft. or less. Slip ...