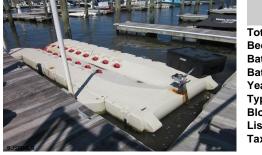

# COMMENTS

Just in time for the summer season. Check out this 20 ft. deeded boat slip in a great location behind the Nor'Easter complex between 7th & 8th Sts. Want to keep your watercraft up out of the water? Then you'll welcome the included floating dock which can accommodate a jet boat up to 19 ft. as well as a large 3-person jet ski or other type boats of 17 ft. or less. Slip ...