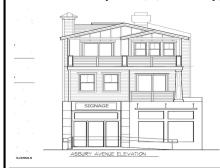

Ocean 17 1670 Boardwalk Ocean City, NJ 08226 609-391-0500



oc17@BergerRealty.com

DDODEDTY DETAIL C

# 633 Asbury Ave B, 2, Ocean City, NJ, 08226

Price \$1,099,900.00



| PROPERTY DETA | AILS   |
|---------------|--------|
| Total Rooms   | 10     |
| Bedrooms      | 4      |
| Baths Full    | 3      |
| Baths Half    | 0      |
| Year Built    | 2024   |
| Туре          | Condo  |
| Block Number  | 604    |
| Listing #     | 593878 |
| Taxes         |        |

## **COMMENTS**

Gorgeous, conveniently located second floor new construction condo, 3 spacious bedrooms plus a bonus room for a den or office & 3 full custom tiled bathrooms gas heat, central air, bright & airy living and dining areas, gas fireplace, fully equipped kitchen with stainless steel appliances, granite countertops, tile backsplash, center island for extra prep space and room

#### **PROPERTY FEATURES**

| Exterior<br>Vinyl                    | ParkingGarage<br>Attached Garage<br>One