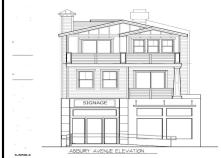

Price \$1,099,900.00

633 Asbury Ave B, 2, Ocean City, NJ, 08226

PODEDTY DETAILS

| PROPERTY DETAILS |        |  |
|------------------|--------|--|
| Total Rooms      | 10     |  |
| Bedrooms         | 4      |  |
| Baths Full       | 3      |  |
| Baths Half       | 0      |  |
| Year Built       | 2024   |  |
| Туре             | Condo  |  |
| Block Number     | 604    |  |
| Listing #        | 593878 |  |
| Taxes            |        |  |

## COMMENTS

Gorgeous, conveniently located second floor new construction condo, 3 spacious bedrooms plus a bonus room for a den or office & 3 full custom tiled bathrooms gas heat, central air, bright & airy living and dining areas, gas fireplace, fully equipped kitchen with stainless steel appliances, granite countertops, tile backsplash, center island for extra prep space and room t...