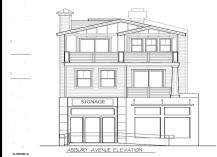

Price \$1,099,900.00

633 Asbury Ave B, 2, Ocean City, NJ, 08226

PODEDTY DETAILS

| PROPERTY DET | AILS   |
|--------------|--------|
| Total Rooms  | 10     |
| Bedrooms     | 4      |
| Baths Full   | 3      |
| Baths Half   | 0      |
| Year Built   | 2024   |
| Туре         | Condo  |
| Block Number | 604    |
| Listing #    | 593878 |
| Taxes        |        |

# COMMENTS

Gorgeous, conveniently located second floor new construction condo, 3 spacious bedrooms plus a bonus room for a den or office & 3 full custom tiled bathrooms gas heat, central air, bright & airy living and dining areas, gas fireplace, fully equipped kitchen with stainless steel appliances, granite countertops, tile backsplash, center island for extra prep space and room t...