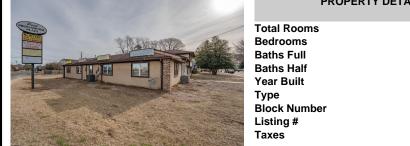

## COMMENTS

Exceptional commercial property in a prime location! Situated on a highly visible corner lot with over 36,000+- cars passing daily, this property offers approximately 3,500 sq. ft. of flexible space in the heart of Somers Point\'s General Business (GB) zone. The ground floor features an open layout that can be divided into separate offices, with two entrances, plus a rear...