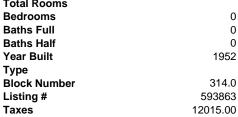

## CONTACT

Scan to see Property page.

98 New, Somers Point, NJ, 08244

Price \$999,900.00

|           | ·          |                  |               |
|-----------|------------|------------------|---------------|
| TRAFFORMU |            |                  | Tota          |
|           | Jan Really |                  | Bedı<br>Bath  |
|           |            | the same and     | Bath<br>Year  |
|           |            |                  | Туре          |
|           |            |                  | Bloc<br>Listi |
|           |            | L'and the second | Taxe          |

| Total Rooms  |          |
|--------------|----------|
| Bedrooms     | 0        |
| Baths Full   | 0        |
| Baths Half   | 0        |
| Year Built   | 1952     |
| Туре         |          |
| Block Number | 314.0    |
| Listing #    | 593863   |
| Taxes        | 12015.00 |
|              |          |

**PROPERTY DETAILS** 