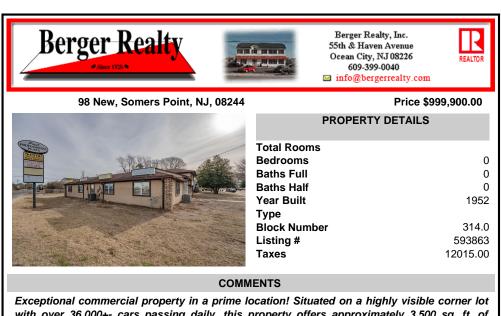

Exceptional commercial property in a prime location! Situated on a highly visible corner lot with over 36,000+- cars passing daily, this property offers approximately 3,500 sq. ft. of flexible space in the heart of Somers Point\'s General Business (GB) zone. The ground floor features an open layout that can be divided into separate offices, with two entrances, plus a rear...

## COMMENTS

Exceptional commercial property in a prime location! Situated on a highly visible corner lot with over 36,000+- cars passing daily, this property offers approximately 3,500 sq. ft. of flexible space in the heart of Somers Point\'s General Business (GB) zone. The ground floor features an open layout that can be divided into separate offices, with two entrances, plus a rear...

## CONTACT

Scan to see Property page.

|          | 609-399<br>Sinfo@berg | -0040              |
|----------|-----------------------|--------------------|
| 4        |                       | Price \$999,900.00 |
| į        | PROPERTY              | DETAILS            |
| -        | Total Rooms           |                    |
| Part     | Bedrooms              | 0                  |
|          | Baths Full            | 0                  |
|          | Baths Half            | 0                  |
|          | Year Built            | 1952               |
| AL IN IN | Туре                  |                    |
| 10.2     | Block Number          | 314.0              |
|          | Listing #             | 593863             |
|          | Taxes                 | 12015.00           |