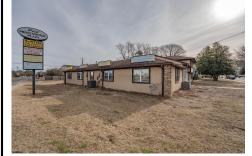

## **COMMENTS**

Exceptional commercial property in a prime location! Situated on a highly visible corner lot with over 36,000+- cars passing daily, this property offers approximately 3,500 sq. ft. of flexible space in the heart of Somers Point\'s General Business (GB) zone. The ground floor features an open layout that can be divided into separate offices, with two entrances, plus a rear...

## COMMENTS

Exceptional commercial property in a prime location! Situated on a highly visible corner lot with over 36,000+- cars passing daily, this property offers approximately 3,500 sq. ft. of flexible space in the heart of Somers Point\'s General Business (GB) zone. The ground floor features an open layout that can be divided into separate offices, with two entrances, plus a rear...