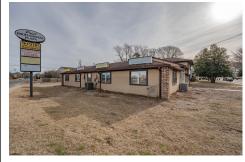

## **COMMENTS**

Exceptional commercial property in a prime location! Situated on a highly visible corner lot with over 36,000+- cars passing daily, this property offers approximately 3,500 sq. ft. of flexible space in the heart of Somers Point\'s General Business (GB) zone. The ground floor features an open layout that can be divided into separate offices, with two entrances, plus a rear...

## COMMENTS

Exceptional commercial property in a prime location! Situated on a highly visible corner lot with over 36,000+- cars passing daily, this property offers approximately 3,500 sq. ft. of flexible space in the heart of Somers Point\'s General Business (GB) zone. The ground floor features an open layout that can be divided into separate offices, with two entrances, plus a rear...