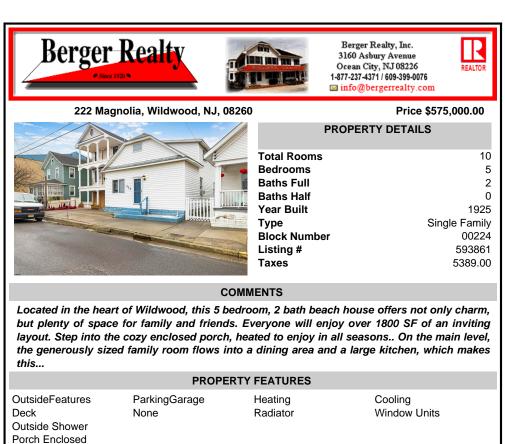

Scan to see Property page.

**Berger Realty** 

|    | 3160 Asbury Avenue<br>Ocean City, NJ 08226<br>1-877-237-4371 / 609-399-0076<br>info@bergerrealty.com | REALTOR  |  |
|----|------------------------------------------------------------------------------------------------------|----------|--|
| 60 | Price \$575                                                                                          | 5,000.00 |  |
|    | PROPERTY DETAILS                                                                                     |          |  |

| Total Rooms  | 10            |
|--------------|---------------|
| Bedrooms     | 5             |
| Baths Full   | 2             |
| Baths Half   | 0             |
| Year Built   | 1925          |
| Туре         | Single Family |
| Block Number | 00224         |
| Listing #    | 593861        |
| Taxes        | 5389.00       |
|              |               |

## COMMENTS

Located in the heart of Wildwood, this 5 bedroom, 2 bath beach house offers not only charm, but plenty of space for family and friends. Everyone will enjoy over 1800 SF of an inviting layout. Step into the cozy enclosed porch, heated to enjoy in all seasons.. On the main level, the generously sized family room flows into a dining area and a large kitchen, which makes this...

| PROPERTY FEATURES                                                   |                       |                     |                         |  |  |  |
|---------------------------------------------------------------------|-----------------------|---------------------|-------------------------|--|--|--|
| OutsideFeatures<br>Deck<br>Outside Shower<br>Porch Enclosed<br>Shed | ParkingGarage<br>None | Heating<br>Radiator | Cooling<br>Window Units |  |  |  |
| Water<br>Public                                                     | Sewer<br>Public Sewer |                     |                         |  |  |  |