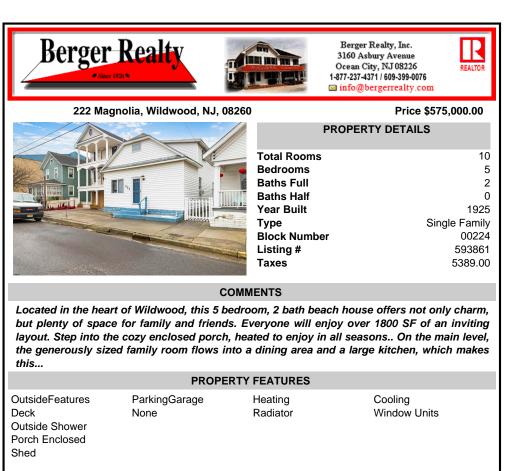

CONTACT

but plenty of space for family and friends. Everyone will enjoy over 1800 SF of an inviting layout. Step into the cozy enclosed porch, heated to enjoy in all seasons.. On the main level, the generously sized family room flows into a dining area and a large kitchen, which makes