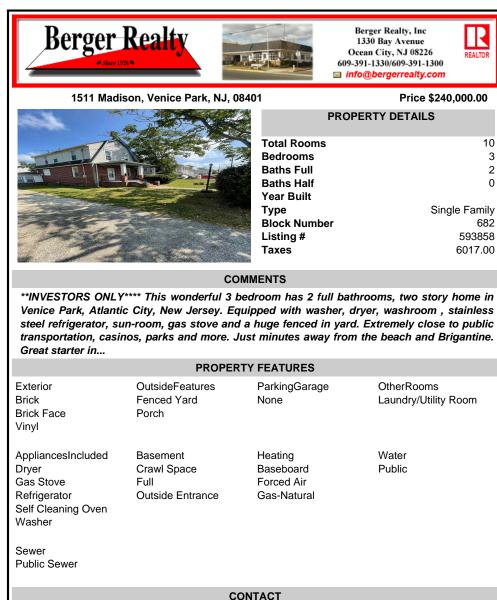

|      | PROPERTY DETAILS |               |  |
|------|------------------|---------------|--|
|      | Total Rooms      | 10            |  |
| -    | Bedrooms         | 3             |  |
|      | Baths Full       | 2             |  |
|      | Baths Half       | 0             |  |
|      | Year Built       |               |  |
| 321  | Туре             | Single Family |  |
|      | Block Number     | 682           |  |
|      | Listing #        | 593858        |  |
| 1400 | Taxes            | 6017.00       |  |
|      |                  |               |  |

## COMMENTS

\*\*INVESTORS ONLY\*\*\*\* This wonderful 3 bedroom has 2 full bathrooms, two story home in Venice Park, Atlantic City, New Jersey. Equipped with washer, dryer, washroom, stainless steel refrigerator, sun-room, gas stove and a huge fenced in yard. Extremely close to public transportation, casinos, parks and more. Just minutes away from the beach and Brigantine. Great starter in...

| PROPERTY FEATURES                                                                        |                                                     |                                                   |                                    |  |  |
|------------------------------------------------------------------------------------------|-----------------------------------------------------|---------------------------------------------------|------------------------------------|--|--|
| Exterior<br>Brick<br>Brick Face<br>Vinyl                                                 | OutsideFeatures<br>Fenced Yard<br>Porch             | ParkingGarage<br>None                             | OtherRooms<br>Laundry/Utility Room |  |  |
| AppliancesIncluded<br>Dryer<br>Gas Stove<br>Refrigerator<br>Self Cleaning Oven<br>Washer | Basement<br>Crawl Space<br>Full<br>Outside Entrance | Heating<br>Baseboard<br>Forced Air<br>Gas-Natural | Water<br>Public                    |  |  |
| Sewer                                                                                    |                                                     |                                                   |                                    |  |  |

Public Sewer

CONTACT

Scan to see Property page.

Scan to see Property page.

3

2

0