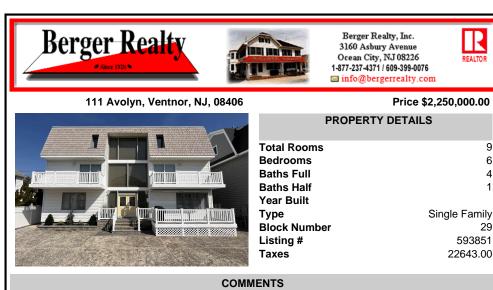

This stunning, one-of-a-kind Ventnor home offers 6 bedrooms, 4.5 baths, and breathtaking boardwalk and ocean views from two expansive second-floor decks. Just three houses from the beach and boardwalk, it's also within walking distance to restaurants, shops, and a short stroll to Margate. With a driveway that accommodates five cars, convenience is unmatched. The first f...