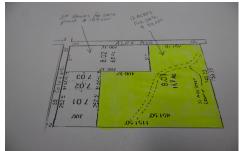

# **COMMENTS**

12 ACRE LOT WITH FRESH SPRING WATER RUNNING THROUGH IT WOULD HAVE TO CHECK WITH PINELANDS FOR BUILDABLE LOT IF YOU BUY THE 5 ACRES IN FRONT WITH 2 HOMES AND POND BOTH HOME TOTAL REHAB MAKES IT 17 ACRES TOTAL PRICE \$289,000 YOU WILL NEED PINELAND APPROVALS WELL AND SEPTIC...

# COMMENTS

**Taxes** 

12 ACRE LOT WITH FRESH SPRING WATER RUNNING THROUGH IT WOULD HAVE TO CHECK WITH PINELANDS FOR BUILDABLE LOT IF YOU BUY THE 5 ACRES IN FRONT WITH 2 HOMES AND POND BOTH HOME TOTAL REHAB MAKES IT 17 ACRES TOTAL PRICE \$289,000 YOU WILL NEED PINELAND APPROVALS WELL AND SEPTIC...