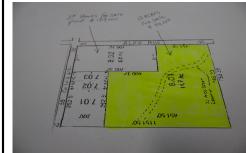

# **COMMENTS**

12 ACRE LOT WITH FRESH SPRING WATER RUNNING THROUGH IT WOULD HAVE TO CHECK WITH PINELANDS FOR BUILDABLE LOT IF YOU BUY THE 5 ACRES IN FRONT WITH 2 HOMES AND POND BOTH HOME TOTAL REHAB MAKES IT 17 ACRES TOTAL PRICE \$289,000 YOU WILL NEED PINELAND APPROVALS WELL AND SEPTIC...

# COMMENTS

**Taxes** 

12 ACRE LOT WITH FRESH SPRING WATER RUNNING THROUGH IT WOULD HAVE TO CHECK WITH PINELANDS FOR BUILDABLE LOT IF YOU BUY THE 5 ACRES IN FRONT WITH 2 HOMES AND POND BOTH HOME TOTAL REHAB MAKES IT 17 ACRES TOTAL PRICE \$289,000 YOU WILL NEED PINELAND APPROVALS WELL AND SEPTIC...