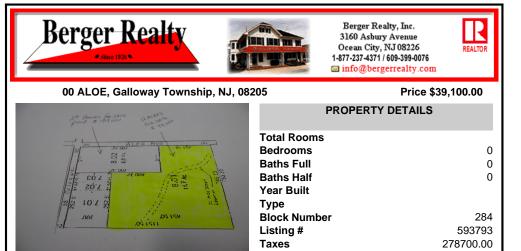

**Baths Half** Year Built Type Block Number Listing # 593793 Taxes 278700.00

## COMMENTS

THE LOT MUST BE PURCHASED AS A PACKAGE DEAL WITH HOUSE IN FRONT MAKE IT A TOTAL OF 17 ACRES TOTAL PRICE FOR BOTH IS \$ 229.000 12 ACRE LOT WITH FRESH SPRING WATER RUNNING THROUGH IT WOULD HAVE TO CHECK WITH PINELANDS FOR BUILDABLE LOT IF YOU BUY THE 5 ACRES IN FRONT WITH 2 HOMES AND POND BOTH HOME TOTAL REHAB MAKES IT 17 ACRES TOTAL PRICE \$289,000 YOU WILL NEED PINELAN ...