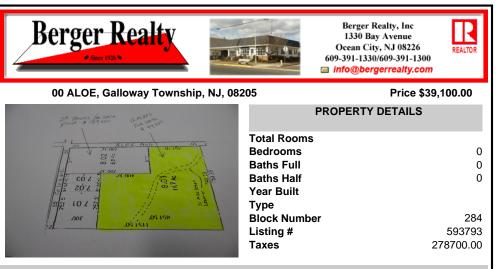

## COMMENTS

THE LOT MUST BE PURCHASED AS A PACKAGE DEAL WITH HOUSE IN FRONT MAKE IT A TOTAL OF 17 ACRES TOTAL PRICE FOR BOTH IS \$ 229,000 12 ACRE LOT WITH FRESH SPRING WATER RUNNING THROUGH IT WOULD HAVE TO CHECK WITH PINELANDS FOR BUILDABLE LOT IF YOU BUY THE 5 ACRES IN FRONT WITH 2 HOMES AND POND BOTH HOME TOTAL REHAB MAKES IT 17 ACRES TOTAL PRICE \$289,000 YOU WILL NEED PINELAN...