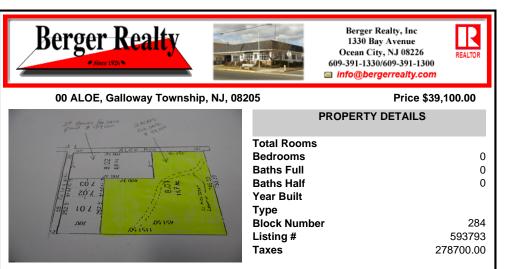

## COMMENTS

THE LOT MUST BE PURCHASED AS A PACKAGE DEAL WITH HOUSE IN FRONT MAKE IT A TOTAL OF 17 ACRES TOTAL PRICE FOR BOTH IS \$ 229,000 12 ACRE LOT WITH FRESH SPRING WATER RUNNING THROUGH IT WOULD HAVE TO CHECK WITH PINELANDS FOR BUILDABLE LOT IF YOU BUY THE 5 ACRES IN FRONT WITH 2 HOMES AND POND BOTH HOME TOTAL REHAB MAKES IT 17 ACRES TOTAL PRICE \$289,000 YOU WILL NEED PINELAN...