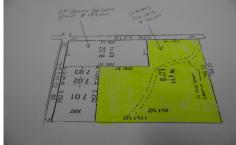

# COMMENTS

Taxes

12 ACRE LOT WITH FRESH SPRING WATER RUNNING THROUGH IT WOULD HAVE TO CHECK WITH PINELANDS FOR BUILDABLE LOT IF YOU BUY THE 5 ACRES IN FRONT WITH 2 HOMES AND POND BOTH HOME TOTAL REHAB MAKES IT 17 ACRES TOTAL PRICE \$289,000 YOU WILL NEED PINELAND APPROVALS WELL AND SEPTIC...