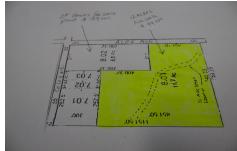

# **COMMENTS**

12 ACRE LOT WITH FRESH SPRING WATER RUNNING THROUGH IT WOULD HAVE TO CHECK WITH PINELANDS FOR BUILDABLE LOT IF YOU BUY THE 5 ACRES IN FRONT WITH 2 HOMES AND POND BOTH HOME TOTAL REHAB MAKES IT 17 ACRES TOTAL PRICE \$289,000 YOU WILL NEED PINELAND APPROVALS WELL AND SEPTIC...