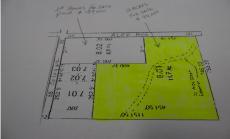

# COMMENTS

**Taxes** 

12 ACRE LOT WITH FRESH SPRING WATER RUNNING THROUGH IT WOULD HAVE TO CHECK WITH PINELANDS FOR BUILDABLE LOT IF YOU BUY THE 5 ACRES IN FRONT WITH 2 HOMES AND POND BOTH HOME TOTAL REHAB MAKES IT 17 ACRES TOTAL PRICE \$289,000 YOU WILL NEED PINELAND APPROVALS WELL AND SEPTIC...

# **PROPERTY FEATURES**