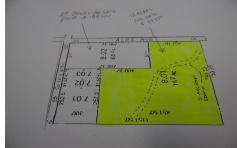

# **COMMENTS**

12 ACRE LOT WITH FRESH SPRING WATER RUNNING THROUGH IT WOULD HAVE TO CHECK WITH PINELANDS FOR BUILDABLE LOT IF YOU BUY THE 5 ACRES IN FRONT WITH 2 HOMES AND POND BOTH HOME TOTAL REHAB MAKES IT 17 ACRES TOTAL PRICE \$289,000 YOU WILL NEED PINELAND APPROVALS WELL AND SEPTIC...

# **PROPERTY FEATURES**