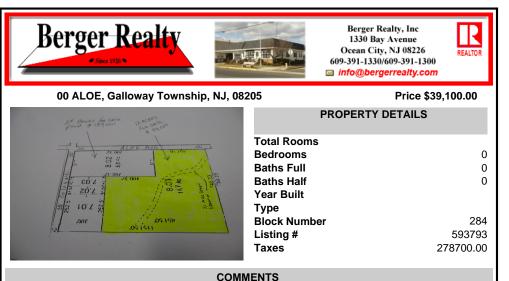

COMMENTS

THE LOT MUST BE PURCHASED AS A PACKAGE DEAL WITH HOUSE IN FRONT MAKE IT A TOTAL OF 17 ACRES TOTAL PRICE FOR BOTH IS \$ 229,000 12 ACRE LOT WITH FRESH SPRING WATER RUNNING THROUGH IT WOULD HAVE TO CHECK WITH PINELANDS FOR BUILDABLE LOT IF YOU BUY THE 5 ACRES IN FRONT WITH 2 HOMES AND POND BOTH HOME TOTAL REHAB MAKES IT 17 ACRES TOTAL PRICE \$289,000 YOU WILL NEED PINELAN...