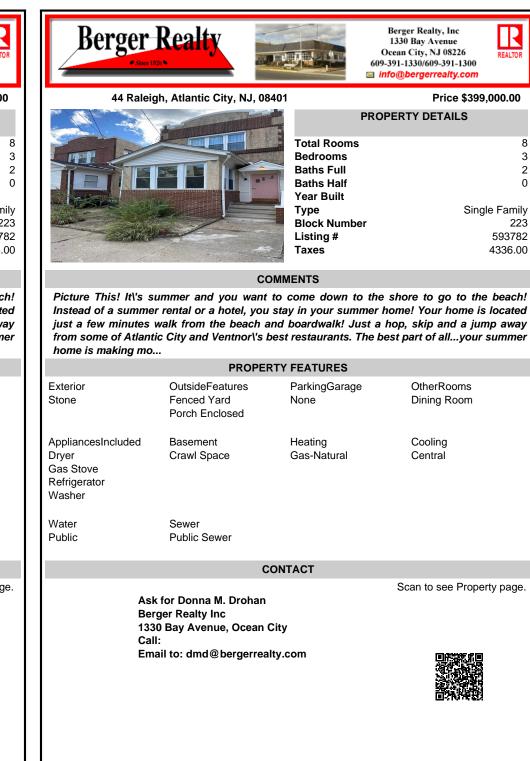

|                                                                                                                        | PROPE                                            | RTY FEATURES           |                           |
|------------------------------------------------------------------------------------------------------------------------|--------------------------------------------------|------------------------|---------------------------|
| Exterior<br>Stone                                                                                                      | OutsideFeatures<br>Fenced Yard<br>Porch Enclosed | ParkingGarage<br>None  | OtherRooms<br>Dining Room |
| AppliancesIncluded<br>Dryer<br>Gas Stove<br>Refrigerator<br>Washer                                                     | Basement<br>Crawl Space                          | Heating<br>Gas-Natural | Cooling<br>Central        |
| Water<br>Public                                                                                                        | Sewer<br>Public Sewer                            |                        |                           |
| CONTACT                                                                                                                |                                                  |                        |                           |
| Ask for Donna M. Drohan<br>Berger Realty Inc<br>1330 Bay Avenue, Ocean City<br>Call:<br>Email to: dmd@bergerrealty.com |                                                  |                        | Scan to see Property page |