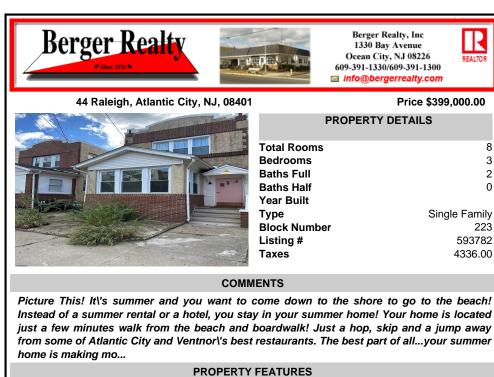

|                                                                                                                        | PROPE                                            | RTY FEATURES           |                           |
|------------------------------------------------------------------------------------------------------------------------|--------------------------------------------------|------------------------|---------------------------|
| Exterior<br>Stone                                                                                                      | OutsideFeatures<br>Fenced Yard<br>Porch Enclosed | ParkingGarage<br>None  | OtherRooms<br>Dining Room |
| AppliancesIncluded<br>Dryer<br>Gas Stove<br>Refrigerator<br>Washer                                                     | Basement<br>Crawl Space                          | Heating<br>Gas-Natural | Cooling<br>Central        |
| Water<br>Public                                                                                                        | Sewer<br>Public Sewer                            |                        |                           |
| CONTACT                                                                                                                |                                                  |                        |                           |
| Ask for Donna M. Drohan<br>Berger Realty Inc<br>1330 Bay Avenue, Ocean City<br>Call:<br>Email to: dmd@bergerrealty.com |                                                  |                        | Scan to see Property page |