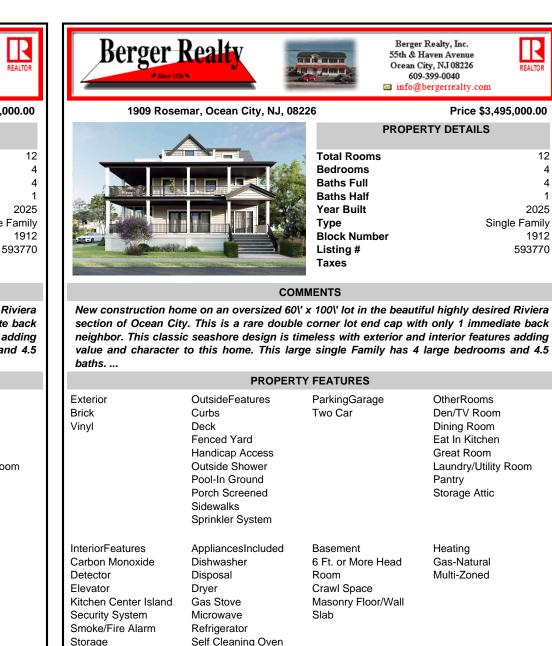

## COMMENTS

Taxes

New construction home on an oversized 60\' x 100\' lot in the beautiful highly desired Riviera section of Ocean City. This is a rare double corner lot end cap with only 1 immediate back neighbor. This classic seashore design is timeless with exterior and interior features adding value and character to this home. This large single Family has 4 large bedrooms and 4.5 baths. ...

| PROPERTY FEATURES                                                                                                                                                     |                                                                                                                                                           |                                                                                     |                                                                                                                             |
|-----------------------------------------------------------------------------------------------------------------------------------------------------------------------|-----------------------------------------------------------------------------------------------------------------------------------------------------------|-------------------------------------------------------------------------------------|-----------------------------------------------------------------------------------------------------------------------------|
| Exterior<br>Brick<br>Vinyl                                                                                                                                            | OutsideFeatures<br>Curbs<br>Deck<br>Fenced Yard<br>Handicap Access<br>Outside Shower<br>Pool-In Ground<br>Porch Screened<br>Sidewalks<br>Sprinkler System | ParkingGarage<br>Two Car                                                            | OtherRooms<br>Den/TV Room<br>Dining Room<br>Eat In Kitchen<br>Great Room<br>Laundry/Utility Room<br>Pantry<br>Storage Attic |
| InteriorFeatures<br>Carbon Monoxide<br>Detector<br>Elevator<br>Kitchen Center Island<br>Security System<br>Smoke/Fire Alarm<br>Storage<br>Walk In Closet<br>Whirlpool | AppliancesIncluded<br>Dishwasher<br>Disposal<br>Dryer<br>Gas Stove<br>Microwave<br>Refrigerator<br>Self Cleaning Oven<br>Trash Compactor<br>Washer        | Basement<br>6 Ft. or More Head<br>Room<br>Crawl Space<br>Masonry Floor/Wall<br>Slab | Heating<br>Gas-Natural<br>Multi-Zoned                                                                                       |
| Cooling<br>Central<br>Multi-Zoned                                                                                                                                     | HotWater<br>Gas<br>Tankless-gas                                                                                                                           | Water<br>Public                                                                     | Sewer<br>Public Sewer                                                                                                       |
| CONTACT                                                                                                                                                               |                                                                                                                                                           |                                                                                     |                                                                                                                             |
|                                                                                                                                                                       |                                                                                                                                                           |                                                                                     | Scan to see Property page.                                                                                                  |