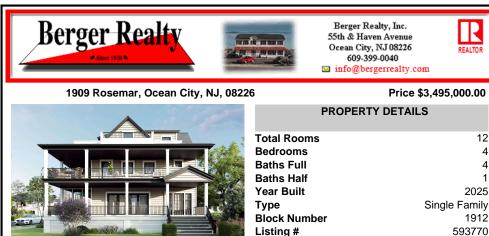

## COMMENTS

Taxes

New construction home on an oversized 60\' x 100\' lot in the beautiful highly desired Riviera section of Ocean City. This is a rare double corner lot end cap with only 1 immediate back neighbor. This classic seashore design is timeless with exterior and interior features adding value and character to this home. This large single Family has 4 large bedrooms and 4.5 baths. ...