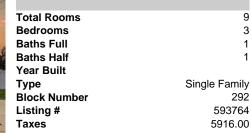

#### Price \$364,900.00

| Total Rooms  | 9             |  |
|--------------|---------------|--|
| Bedrooms     | 3             |  |
| Baths Full   | 1             |  |
| Baths Half   | 1             |  |
| Year Built   |               |  |
| Туре         | Single Family |  |
| Block Number | 292           |  |
| Listing #    | 593764        |  |
| Taxes        | 5916.00       |  |
|              |               |  |