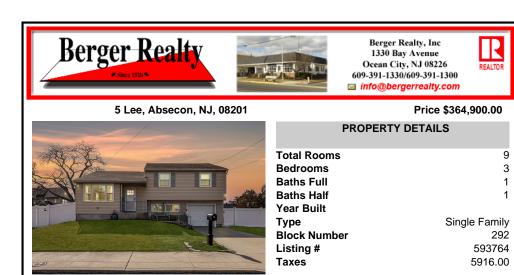

#### Price \$364,900.00

| Total Rooms  | 9             |
|--------------|---------------|
| Bedrooms     | 3             |
| Baths Full   | 1             |
| Baths Half   | 1             |
| Year Built   |               |
| Туре         | Single Family |
| Block Number | 292           |
| Listing #    | 593764        |
| Taxes        | 5916.00       |
|              |               |

**PROPERTY DETAILS** 