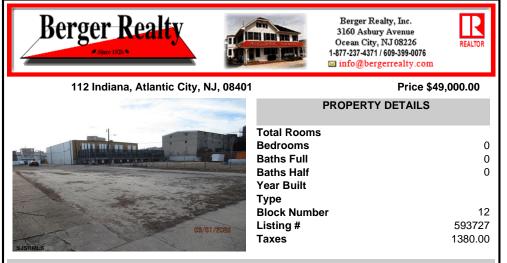

# COMMENTS

Prime 25x95 lot located in the heart of the vibrant Central Business District, just a few blocks away from the Tanger Outlets, Sheraton Convention Center, and within walking distance to the beach, boardwalk, and world-renowned Caesars and Bally\'s Casinos. This highly soughtafter location offers endless possibilities with zoning that accommodates a variety of uses, making...