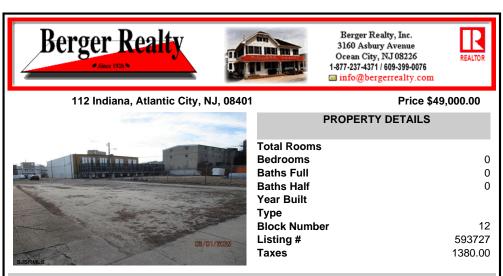

# COMMENTS

Prime 25x95 lot located in the heart of the vibrant Central Business District, just a few blocks away from the Tanger Outlets, Sheraton Convention Center, and within walking distance to the beach, boardwalk, and world-renowned Caesars and Bally\'s Casinos. This highly soughtafter location offers endless possibilities with zoning that accommodates a variety of uses, making ...