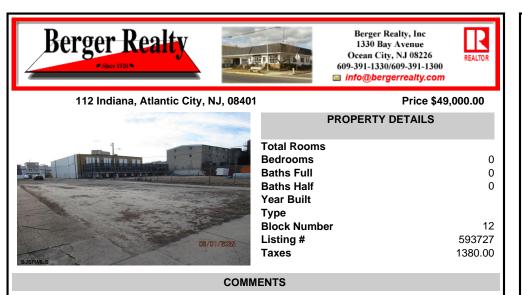

Prime 25x95 lot located in the heart of the vibrant Central Business District, just a few blocks away from the Tanger Outlets, Sheraton Convention Center, and within walking distance to the beach, boardwalk, and world-renowned Caesars and Bally\'s Casinos. This highly sought-after location offers endless possibilities with zoning that accommodates a variety of uses, making...

## PROPERTY FEATURES CONTACT

Scan to see Property page.

Ask for Phillip Bellucci Berger Realty Inc 1330 Bay Avenue, Ocean City Call: 609-432-3649 Email to: pjb@bergerrealty.com

Prime 25x95 lot located in the heart of the vibrant Central Business District, just a few blocks away from the Tanger Outlets, Sheraton Convention Center, and within walking distance to the beach, boardwalk, and world-renowned Caesars and Bally\'s Casinos. This highly sought-after location offers endless possibilities with zoning that accommodates a variety of uses, making...