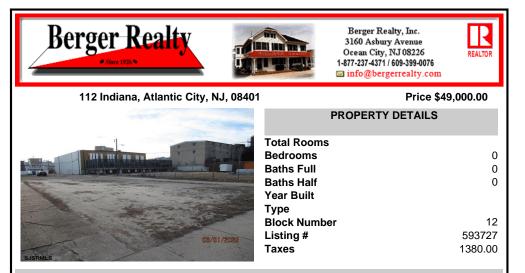

### COMMENTS

Prime 25x95 lot located in the heart of the vibrant Central Business District, just a few blocks away from the Tanger Outlets, Sheraton Convention Center, and within walking distance to the beach, boardwalk, and world-renowned Caesars and Bally\'s Casinos. This highly soughtafter location offers endless possibilities with zoning that accommodates a variety of uses, making...