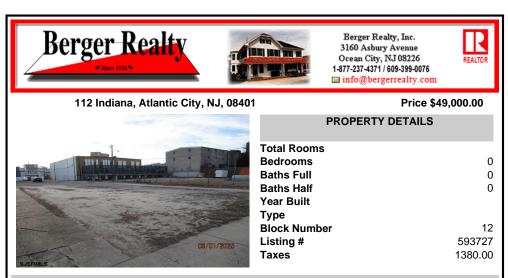

## COMMENTS

Prime 25x95 lot located in the heart of the vibrant Central Business District, just a few blocks away from the Tanger Outlets, Sheraton Convention Center, and within walking distance to the beach, boardwalk, and world-renowned Caesars and Bally\'s Casinos. This highly soughtafter location offers endless possibilities with zoning that accommodates a variety of uses, making ...