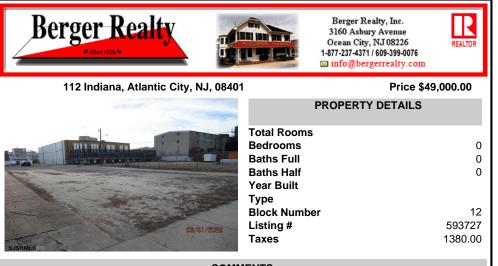

## COMMENTS

Prime 25x95 lot located in the heart of the vibrant Central Business District, just a few blocks away from the Tanger Outlets, Sheraton Convention Center, and within walking distance to the beach, boardwalk, and world-renowned Caesars and Bally\'s Casinos. This highly sought-after location offers endless possibilities with zoning that accommodates a variety of uses, making...