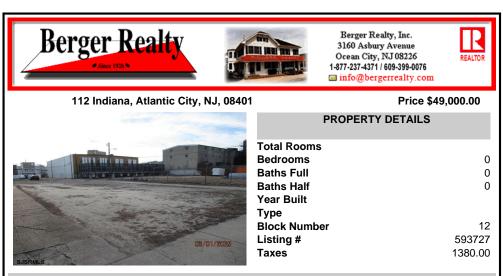

## COMMENTS

Prime 25x95 lot located in the heart of the vibrant Central Business District, just a few blocks away from the Tanger Outlets, Sheraton Convention Center, and within walking distance to the beach, boardwalk, and world-renowned Caesars and Bally\'s Casinos. This highly soughtafter location offers endless possibilities with zoning that accommodates a variety of uses, making...