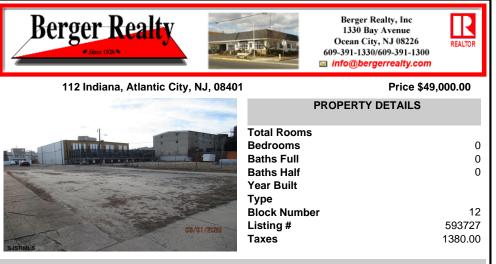

Prime 25x95 lot located in the heart of the vibrant Central Business District, just a few blocks away from the Tanger Outlets, Sheraton Convention Center, and within walking distance to the beach, boardwalk, and world-renowned Caesars and Bally\'s Casinos. This highly soughtafter location offers endless possibilities with zoning that accommodates a variety of uses, making ...

## **PROPERTY FEATURES** CONTACT

Scan to see Property page.

Berger Realty Inc 1330 Bay Avenue, Ocean City Call: 609-204-3027 Email to: jss@bergerrealty.com

COMMENTS

Prime 25x95 lot located in the heart of the vibrant Central Business District, just a few blocks away from the Tanger Outlets, Sheraton Convention Center, and within walking distance to the beach, boardwalk, and world-renowned Caesars and Bally\'s Casinos. This highly soughtafter location offers endless possibilities with zoning that accommodates a variety of uses, making...