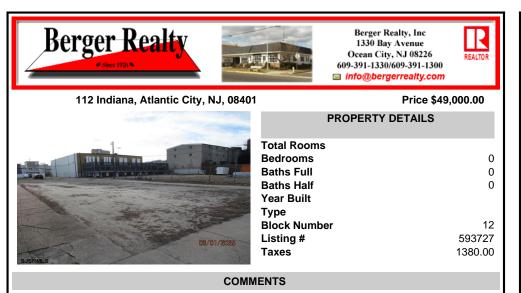

Prime 25x95 lot located in the heart of the vibrant Central Business District, just a few blocks away from the Tanger Outlets, Sheraton Convention Center, and within walking distance to the beach, boardwalk, and world-renowned Caesars and Bally\'s Casinos. This highly soughtafter location offers endless possibilities with zoning that accommodates a variety of uses, making ...

## **PROPERTY FEATURES** CONTACT

Scan to see Property page.

Berger Realty Inc 1330 Bay Avenue, Ocean City Call: 609-204-3027 Email to: jss@bergerrealty.com

COMMENTS

Prime 25x95 lot located in the heart of the vibrant Central Business District, just a few blocks away from the Tanger Outlets, Sheraton Convention Center, and within walking distance to the beach, boardwalk, and world-renowned Caesars and Bally\'s Casinos. This highly soughtafter location offers endless possibilities with zoning that accommodates a variety of uses, making...