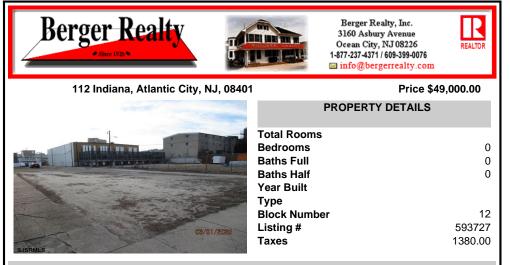

## COMMENTS

Prime 25x95 lot located in the heart of the vibrant Central Business District, just a few blocks away from the Tanger Outlets, Sheraton Convention Center, and within walking distance to the beach, boardwalk, and world-renowned Caesars and Bally\'s Casinos. This highly sought-after location offers endless possibilities with zoning that accommodates a variety of uses, making...

## COMMENTS

Prime 25x95 lot located in the heart of the vibrant Central Business District, just a few blocks away from the Tanger Outlets, Sheraton Convention Center, and within walking distance to the beach, boardwalk, and world-renowned Caesars and Bally\'s Casinos. This highly soughtafter location offers endless possibilities with zoning that accommodates a variety of uses, making...