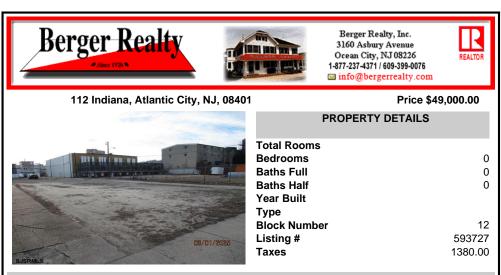

## COMMENTS

Prime 25x95 lot located in the heart of the vibrant Central Business District, just a few blocks away from the Tanger Outlets, Sheraton Convention Center, and within walking distance to the beach, boardwalk, and world-renowned Caesars and Bally\'s Casinos. This highly sought-after location offers endless possibilities with zoning that accommodates a variety of uses, making...

## COMMENTS

Prime 25x95 lot located in the heart of the vibrant Central Business District, just a few blocks away from the Tanger Outlets, Sheraton Convention Center, and within walking distance to the beach, boardwalk, and world-renowned Caesars and Bally\'s Casinos. This highly soughtafter location offers endless possibilities with zoning that accommodates a variety of uses, making...