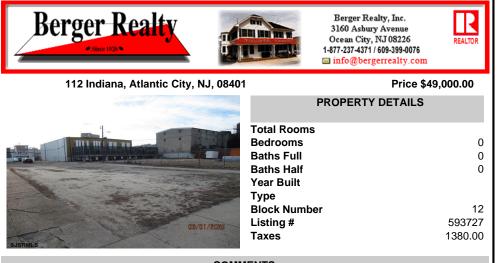

Prime 25x95 lot located in the heart of the vibrant Central Business District, just a few blocks away from the Tanger Outlets, Sheraton Convention Center, and within walking distance to the beach, boardwalk, and world-renowned Caesars and Ballyl's Casinos. This highly sought-after location offers endless possibilities with zoning that accommodates a variety of uses, making...