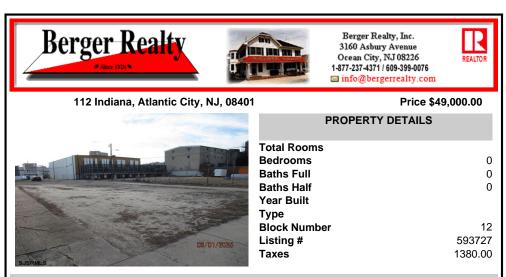

## COMMENTS

Prime 25x95 lot located in the heart of the vibrant Central Business District, just a few blocks away from the Tanger Outlets, Sheraton Convention Center, and within walking distance to the beach, boardwalk, and world-renowned Caesars and Bally\'s Casinos. This highly sought-after location offers endless possibilities with zoning that accommodates a variety of uses, making...