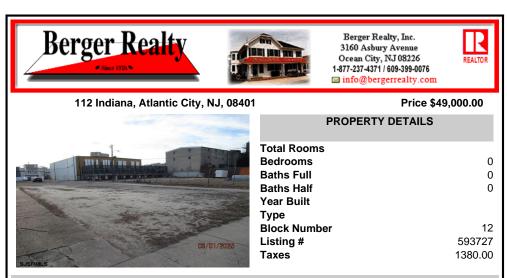

## COMMENTS

Prime 25x95 lot located in the heart of the vibrant Central Business District, just a few blocks away from the Tanger Outlets, Sheraton Convention Center, and within walking distance to the beach, boardwalk, and world-renowned Caesars and Bally\'s Casinos. This highly sought-after location offers endless possibilities with zoning that accommodates a variety of uses, making...

## COMMENTS

Prime 25x95 lot located in the heart of the vibrant Central Business District, just a few blocks away from the Tanger Outlets, Sheraton Convention Center, and within walking distance to the beach, boardwalk, and world-renowned Caesars and Bally\'s Casinos. This highly soughtafter location offers endless possibilities with zoning that accommodates a variety of uses, making...