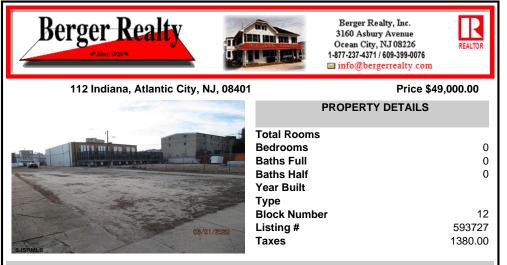

## COMMENTS

Prime 25x95 lot located in the heart of the vibrant Central Business District, just a few blocks away from the Tanger Outlets, Sheraton Convention Center, and within walking distance to the beach, boardwalk, and world-renowned Caesars and Bally\'s Casinos. This highly sought-after location offers endless possibilities with zoning that accommodates a variety of uses, making...

## COMMENTS

Prime 25x95 lot located in the heart of the vibrant Central Business District, just a few blocks away from the Tanger Outlets, Sheraton Convention Center, and within walking distance to the beach, boardwalk, and world-renowned Caesars and Bally\'s Casinos. This highly soughtafter location offers endless possibilities with zoning that accommodates a variety of uses, making...