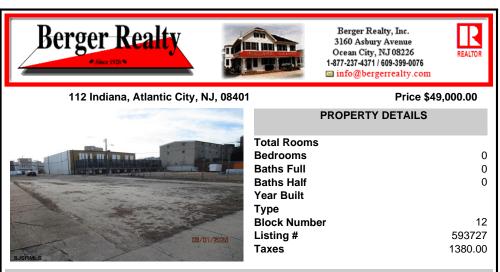

## COMMENTS

Prime 25x95 lot located in the heart of the vibrant Central Business District, just a few blocks away from the Tanger Outlets, Sheraton Convention Center, and within walking distance to the beach, boardwalk, and world-renowned Caesars and Bally\'s Casinos. This highly soughtafter location offers endless possibilities with zoning that accommodates a variety of uses, making ...

## COMMENTS

Prime 25x95 lot located in the heart of the vibrant Central Business District, just a few blocks away from the Tanger Outlets, Sheraton Convention Center, and within walking distance to the beach, boardwalk, and world-renowned Caesars and Bally\'s Casinos. This highly soughtafter location offers endless possibilities with zoning that accommodates a variety of uses, making...