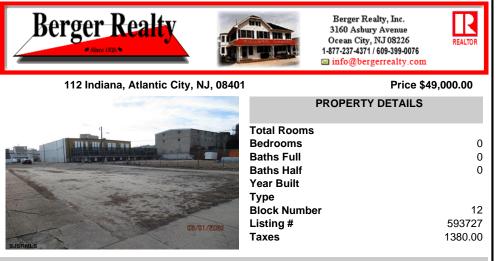

## COMMENTS

Prime 25x95 lot located in the heart of the vibrant Central Business District, just a few blocks away from the Tanger Outlets, Sheraton Convention Center, and within walking distance to the beach, boardwalk, and world-renowned Caesars and Bally\'s Casinos. This highly soughtafter location offers endless possibilities with zoning that accommodates a variety of uses, making ...

## COMMENTS

Prime 25x95 lot located in the heart of the vibrant Central Business District, just a few blocks away from the Tanger Outlets, Sheraton Convention Center, and within walking distance to the beach, boardwalk, and world-renowned Caesars and Bally\'s Casinos. This highly soughtafter location offers endless possibilities with zoning that accommodates a variety of uses, making...