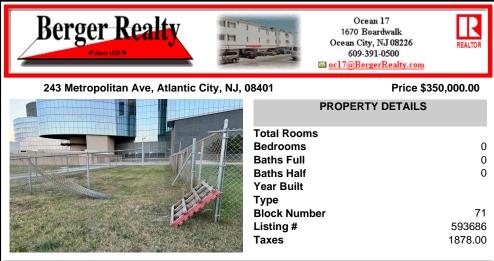

## COMMENTS

This prime ocean block property is located adjacent to the Ocean Casino in Atlantic City in the LH-2 District offering an unparalleled investment opportunity. Just steps away from the beach and the city\'s iconic Boardwalk, the lot provides a prime location for potential commercial and residential development. It is ideally positioned near the Island water park in the Show...