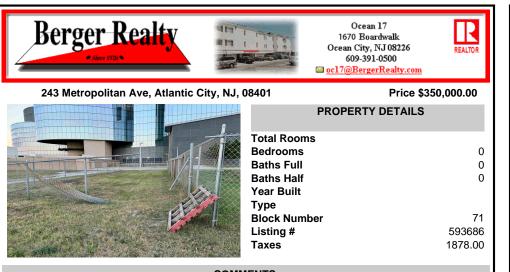

COMMENTS

This prime ocean block property is located adjacent to the Ocean Casino in Atlantic City in the LH-2 District offering an unparalleled investment opportunity. Just steps away from the beach and the city\'s iconic Boardwalk, the lot provides a prime location for potential commercial and residential development. It is ideally positioned near the Island water park in the Show...