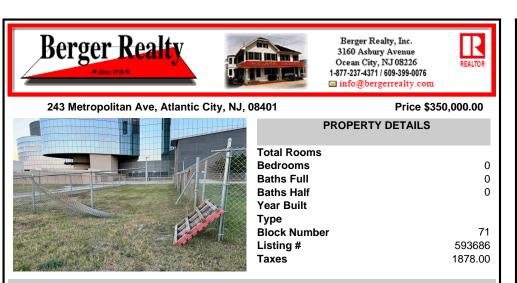

## COMMENTS

This prime ocean block property is located adjacent to the Ocean Casino in Atlantic City in the LH-2 District offering an unparalleled investment opportunity. Just steps away from the beach and the city's iconic Boardwalk, the lot provides a prime location for potential commercial and residential development. It is ideally positioned near the Island water park in the Show...

## COMMENTS

**Block Number** 

Listing #

Taxes

This prime ocean block property is located adjacent to the Ocean Casino in Atlantic City in the LH-2 District offering an unparalleled investment opportunity. Just steps away from the beach and the city\'s iconic Boardwalk, the lot provides a prime location for potential commercial and residential development. It is ideally positioned near the Island water park in the Show...